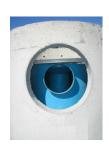

#### **Storm Shelter/Safe Room**

Safety and protection; also used for vaults and wine cellars.